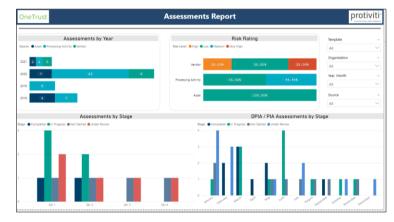

ity**

Power BI users can drill down into privacy information presented, providing executive insight but also underlying data and risk analysis where needed.

## **OneTrust Analytics Solution**

### **Deployment Options**



### **Standardised**

A ready-to-go, standard visualisation relevant to key privacy metrics that supports simple and basic reporting requirements.



### Customised

Customised metrics designed to address specific needs including customised API connection. Provides a tailored metric dashboard that aligns with privacy strategy, KPIs and reporting requirements.



### **Fully Integrated**

In-depth and **c**ustomisable dashboards consolidating data from multiple sources across an organisation's IT ecosystem into one central view.

## **OneTrust Analytics Dashboards**









## Schedule your OneTrust Analytics Solution Demonstration Today!



Protiviti.com/TechnologyConsulting



TechnologyConsulting@Protiviti.com



TCblog.Protiviti.com