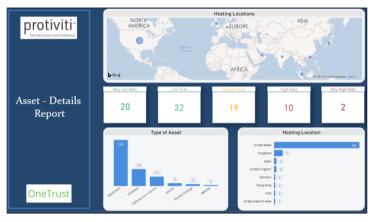

acity**

Power BI users can drill down into privacy information presented, providing executive insight but also underlying data and risk analysis where needed.

## **OneTrust Analytics Solution**

### **Deployment Options**



### **Standardised**

A ready-to-go, standard visualisation relevant to key privacy metrics that supports simple and basic reporting requirements.



### Customised

Customised metrics designed to address specific needs including customised API connection. Provides a tailored metric dashboard that aligns with privacy strategy, KPIs and reporting requirements.



### **Fully Integrated**

In-depth and **c**ustomisable dashboards consolidating data from multiple sources across an organisation's IT ecosystem into one central view.

## **OneTrust Analytics Dashboards**









## Schedule your OneTrust Analytics Solution Demonstration Today!



Protiviti.com/TechnologyConsulting



TechnologyConsulting@Protiviti.com



TCblog.Protiviti.com