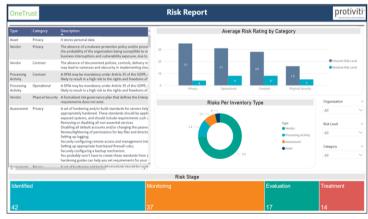

y**

Power BI users can drill down into privacy information presented, providing executive insight but also underlying data and risk analysis where needed.

## **OneTrust Analytics Solution**

### **Deployment Options**



### **Standardised**

A ready-to-go, standard visualisation relevant to key privacy metrics that supports simple and basic reporting requirements.



### Customised

Customised metrics designed to address specific needs including customised API connection. Provides a tailored metric dashboard that aligns with privacy strategy, KPIs and reporting requirements.



### **Fully Integrated**

In-depth and **c**ustomisable dashboards consolidating data from multiple sources across an organisation's IT ecosystem into one central view.

## **OneTrust Analytics Dashboards**









## Schedule your OneTrust Analytics Solution Demonstration Today!



Protiviti.com/TechnologyConsulting



TechnologyConsulting@Protiviti.com



TCblog.Protiviti.com