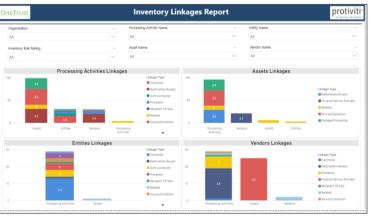

*

Power BI users can drill down into privacy information presented, providing executive insight but also underlying data and risk analysis where needed.

## **OneTrust Analytics Solution**

### **Deployment Options**



### **Standardised**

A ready-to-go, standard visualisation relevant to key privacy metrics that supports simple and basic reporting requirements.



### Customised

Customised metrics designed to address specific needs including customised API connection. Provides a tailored metric dashboard that aligns with privacy strategy, KPIs and reporting requirements.



### **Fully Integrated**

In-depth and **c**ustomisable dashboards consolidating data from multiple sources across an organisation's IT ecosystem into one central view.

## **OneTrust Analytics Dashboards**









## Schedule your OneTrust Analytics Solution Demonstration Today!



Protiviti.com/TechnologyConsulting



TechnologyConsulting@Protiviti.com



TCblog.Protiviti.com